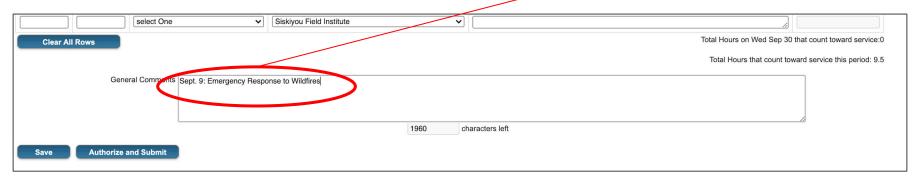

Step 14:

Scroll down to the bottom of the page. Leave any comments in the general comments section.

Make sure to date each note because you will be adding comments for the entire time period. This is also a good place to define each project.