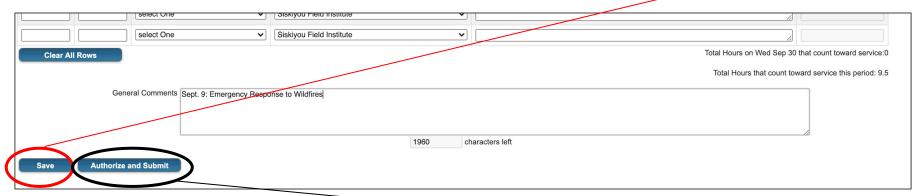

Step 15:

After you input your hours and leave any comments, click the "Save" button.

If you are done reviewing your hours for the time period and want to submit them for review to your site supervisor, click the "Authorize and Submit" button. You will not be able to make edits after you click this button.