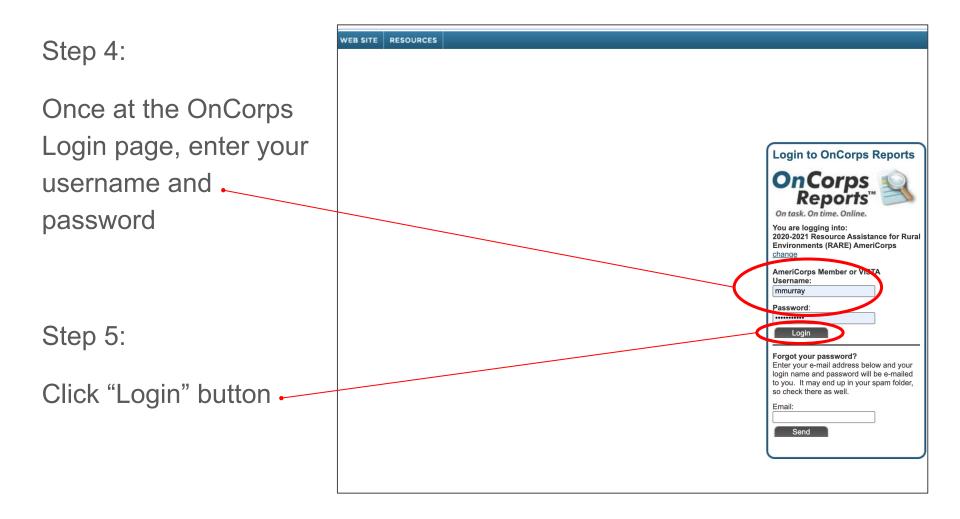

ck on "RARE AmeriCorps Login Page" under "OnCorps Reporting"

This will redirect you to the OnCorps login page (see Step 4).

# Resource Assistance for Rural Environments

Institute for Policy Research and Engagement

#### PROGRAM RESOURCES

#### **Program Resources**

#### Home About Current Members Calendar News Application Process Program Resources Library Online Docs Program Calendar Peace Corps Fellows Give Now Alumni Association

COVID 10

#### Links

Below you will find an array of websites that have relevance to the work we are engaged in:

#### AmeriCorps

- Corporation for National Service
- <u>My AmeriCorps Portal</u>
- Oregon Volunteers
- The National Resource Knowledge Network
- <u>AmeriCorps Alums</u>

#### **OnCorps Reporting**

Concur

<u>RARE AmeriCorps Login Page</u>

٩



#### Step 6: Click on "time sheet"



Step 7:

## Click the drop down box "Select Period"

| Select Period: Choose                                                             |                                                                                                                                                |
|-----------------------------------------------------------------------------------|------------------------------------------------------------------------------------------------------------------------------------------------|
| Morgan Murray     Enrolled: 1700.00   Hours Left: 1700.00   Expected End Date: 07 |                                                                                                                                                |
|