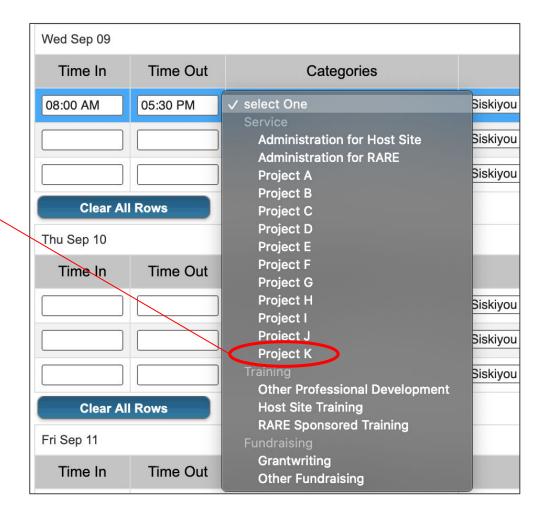

# Click the drop down in the "Categories" column

| Wed Sep 09 |          |            |                          |                                |                              |
|------------|----------|------------|--------------------------|--------------------------------|------------------------------|
| Time In    | Time Out | Categories | Service Site             | Description                    | Total                        |
| 08:00 AM   | 05:30 PM | select One | Siskiyou Field Institute | A                              | 9.50                         |
|            |          | select One | Siskiyou Field Institute |                                |                              |
|            |          | select One | Siskiyou Field Institute |                                |                              |
| Clear Al   | Rows     |            |                          | Total Hours on Wed Sep 09 that | at count toward service:9.50 |

# "Service Site" will always stay the same. DO NOT TOUCH!

"Description" can be left blank. DO NOT TOUCH!

"Total" is automatically generated. DO NOT TOUCH!

Step 13:

Select the type of work you completed during your previously filled in hours.

# Note:

You will determine a letter for each service project.

For example, "Project K" is Emergency Response.