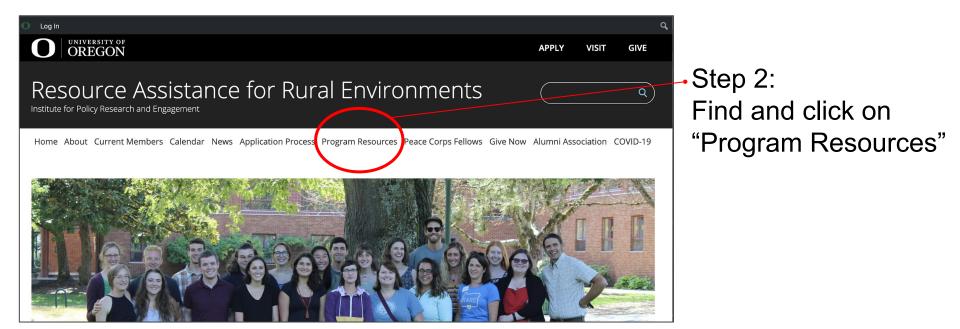

## Step 1: Go to the RARE homepage: https://rare.uoregon.edu/

\*Alternate--Go directly to the "Program Resources" by using the link: <u>https://rare.uoregon.edu/program-resources/</u>

Step 3:

Click on "RARE AmeriCorps Login Page" under "OnCorps Reporting"

This will redirect you to the OnCorps login page (see Step 4).