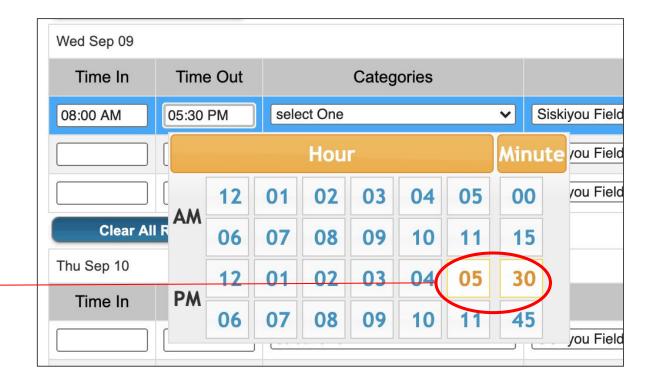

## Step 10:

Select the hour and minute (to the nearest 15 minutes) that you began work.

Tip: The first two rows are AM and the last two rows are PM <u>(IMPORTANT!)</u>

| Tue Se  | ep 08     |           |           |           |          |        |        |     |                          |  |
|---------|-----------|-----------|-----------|-----------|----------|--------|--------|-----|--------------------------|--|
| You we  | ere not a | active du | uring thi | s time, r | no hours | allowa | ble.   |     |                          |  |
| Tim     | ne In     | Tir       | ne Out    |           |          | Cate   | gories |     | Service Site             |  |
|         |           |           |           | se        | lect On  | Э      |        | ~   | Siskiyou Field Institute |  |
|         |           |           |           | se        | lect On  | Э      |        | ~   | Siskiyou Field Institute |  |
|         |           |           |           | se        | lect On  | Э      |        | ~   | Siskiyou Field Institute |  |
|         | Clear A   | All Rows  | ;         |           |          |        |        |     |                          |  |
| Wed S   | ep 09     |           |           |           |          |        |        |     |                          |  |
| Tim     | ne In     | Tir       | ne Out    |           |          | Cate   | gories |     | Service Site             |  |
| 08:00   | AM        |           |           | se        | lect On  | ə      |        | ~   | Siskiyou Field Institute |  |
| [       |           |           | Hou       |           |          |        | Minut  | e 💌 | Siskiyou Field Institute |  |
| [       | 12        | 01        | 02        | 03        | 04       | 05     | 00     | ~   | Siskiyou Field Institute |  |
| AM      | 06        | 07        | 08        | 09        | 10       | 11     | 15     |     |                          |  |
| 1       | 12        | 01        | 0Z        | 03        | 04       | 05     | 30     |     |                          |  |
| PM      | 06        | 07        | 08        | 09        | 10       | 11     | 45     |     | Service Site             |  |
|         |           |           |           |           |          |        |        | ~   | Siskiyou Field Institute |  |
|         |           |           |           | se        | lect On  | э      |        | ~   | Siskiyou Field Institute |  |
|         | c<br>c    |           |           | se        | lect On  | ə      |        | ~   | Siskiyou Field Institute |  |
|         | Clear A   | All Rows  | ;         |           |          |        |        |     |                          |  |
| Fri Sep | o 11      |           |           |           |          |        |        |     |                          |  |
| Tim     | ne In     | Tir       | ne Out    | :         |          | Cate   | gories |     | Service Site             |  |
|         |           |           |           | se        | lect On  | Э      |        | ~   | Siskiyou Field Institute |  |
|         |           |           |           | se        | lect On  | Э      |        | ~   | Siskiyou Field Institute |  |

Step 11:

Under the "Time Out" column, select the hour and minute (to the nearest 15 minutes) that you ended work.

Note: You will repeat steps 10&11 for each task (covered in step 12)

Step 12: