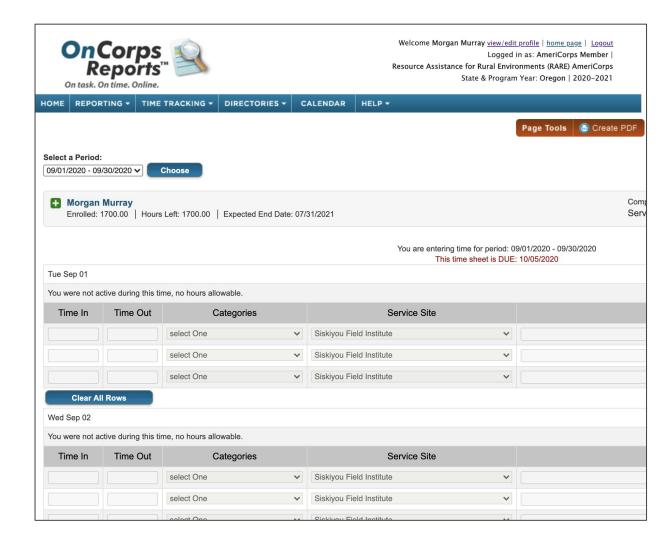

## Click the drop down box "Select Period"

| Select Period: Choose                                                             |                                                                                                                                                |
|-----------------------------------------------------------------------------------|------------------------------------------------------------------------------------------------------------------------------------------------|
| Morgan Murray     Enrolled: 1700.00   Hours Left: 1700.00   Expected End Date: 07 |                                                                                                                                                |
|                                                                                   | Completed Approved Hours<br>Service: 0 Training: 0 Fundraising: 0 Lunch: 0 Time-Off: 0 Total: 0                                                |
| Step 8:                                                                           | Select a Period:                                                                                                                               |
| Select the current time period<br>and click "Choose"                              | Object Period       Choose         09/01/2020 - 09/30/2020               Morgan Murray          Enrolled: 1700.00          Hours Left: 1700.00 |
|                                                                                   |                                                                                                                                                |

#### Step 9:

Scroll down until you reach the date you need to enter hours for...