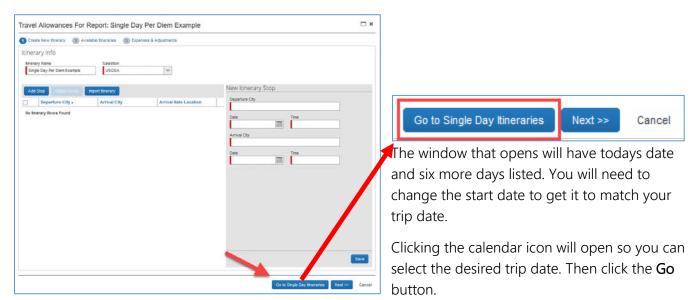

| Trav | el Allowances                  | ٤ |
|------|--------------------------------|---|
| ?    | Will you be claiming Per Diem? |   |
|      | Yes No                         | _ |

For Single Day Per Diem you will need to click the Go to Single Day Itineraries button.

The date selected will be returned and you can now continue entering the trip information for Single Day Per Diem.

| Single   | Day Ineraries 👔 A     | valable theraries 🛛 🗿 Dipe | nses & Adjustments |              |        |        |         |       |
|----------|-----------------------|----------------------------|--------------------|--------------|--------|--------|---------|-------|
| choose : | start date 09/04/2017 | Go                         |                    |              |        |        |         |       |
| xclu     | Date                  | Start Location             | Depart             | End Location | Arrive | Depart | Back At | Hours |
| <b>E</b> | 09/04/2017 Monday     |                            |                    |              |        |        |         |       |
| 11       | 09/05/2017 Tuesday    |                            |                    |              |        |        |         |       |
| 団        | 05/06/2017 Wednes     |                            |                    |              |        |        |         |       |
| E        | 09/07/2017 Thursday   |                            |                    |              |        |        |         |       |
| E        | 09/08/2017 Friday     |                            |                    |              |        |        |         |       |
| E        | 09/08/2017 Saturday   |                            |                    |              |        |        |         |       |
|          |                       |                            |                    |              |        |        |         |       |
| E        | 09/10/2017 Sunday     |                            |                    |              |        |        |         |       |
| E        | 09(10/2017 Sundry     |                            |                    |              |        |        |         |       |