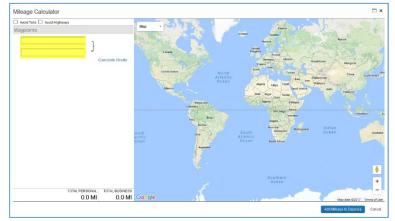

Train

To utilize the **Mileage Calculator** tool built into Concur, click on the Mileage Calculator. **Note:** If you use this tool you do not need to fill in your **From Location**, **To Location**, **or Distance**, these fields will

automatically pre-fill once you have completed the mileage calculator. **Note:** You do not need to provide any additional documentation of your traveled route if you use the **Mileage Calculator**.

Using the Mileage Calculator:

- Enter your Waypoints (From/To route)
- Click **Calculate** Route. The map on the right will show you the route.
- If you traveled a different route, click on the blue map route to update your route.
- If you traveled a different way going to your destination than your return, you can add an additional Waypoint (e.g., A, B, C).
- If you need to make your route **Round Trip**, click the **Make Round Trip** button under Waypoints.
- Once you have completed your route, click Add Mileage to Expense.